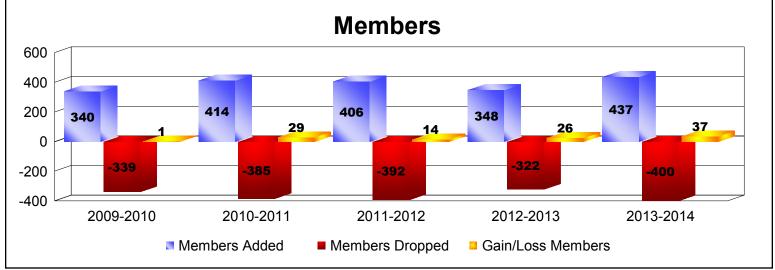

District 2 E2

As of June 2014 Cumulative

| Year      | New<br>Clubs | Dropped<br>Clubs | Gain/<br>Loss<br>Clubs | New<br>Members | Charter<br>Members | Reinstate<br>Members | Transfer<br>Members | Total<br>Member<br>Added | Total<br>Members<br>Dropped | Gain/<br>Loss<br>Members |
|-----------|--------------|------------------|------------------------|----------------|--------------------|----------------------|---------------------|--------------------------|-----------------------------|--------------------------|
| 2009-2010 | 1            | -3               | -2                     | 229            | 60                 | 23                   | 28                  | 340                      | -339                        | 1                        |
| 2010-2011 | 4            | -3               | 1                      | 250            | 112                | 25                   | 27                  | 414                      | -385                        | 29                       |
| 2011-2012 | 3            | -1               | 2                      | 244            | 107                | 10                   | 45                  | 406                      | -392                        | 14                       |
| 2012-2013 | 1            | 0                | 1                      | 241            | 65                 | 17                   | 25                  | 348                      | -322                        | 26                       |
| 2013-2014 | 4            | -2               | 2                      | 290            | 97                 | 18                   | 32                  | 437                      | -400                        | 37                       |
| Average   | 3            | -2               | 1                      | 251            | 88                 | 19                   | 31                  | 389                      | -368                        | 21                       |