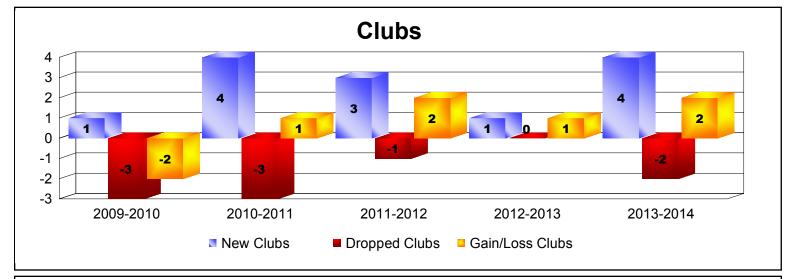

District 2 E2

As of June 2014 Cumulative

| Year      | New<br>Clubs | Dropped<br>Clubs | Gain/<br>Loss<br>Clubs | New<br>Members | Charter<br>Members | Reinstate<br>Members | Transfer<br>Members | Total<br>Member<br>Added | Total<br>Members<br>Dropped | Gain/<br>Loss<br>Members |
|-----------|--------------|------------------|------------------------|----------------|--------------------|----------------------|---------------------|--------------------------|-----------------------------|--------------------------|
| 2009-2010 | 1            | -3               | -2                     | 229            | 60                 | 23                   | 28                  | 340                      | -339                        | 1                        |
| 2010-2011 | 4            | -3               | 1                      | 250            | 112                | 25                   | 27                  | 414                      | -385                        | 29                       |
| 2011-2012 | 3            | -1               | 2                      | 244            | 107                | 10                   | 45                  | 406                      | -392                        | 14                       |
| 2012-2013 | 1            | 0                | 1                      | 241            | 65                 | 17                   | 25                  | 348                      | -322                        | 26                       |
| 2013-2014 | 4            | -2               | 2                      | 290            | 97                 | 18                   | 32                  | 437                      | -400                        | 37                       |
| Average   | 3            | -2               | 1                      | 251            | 88                 | 19                   | 31                  | 389                      | -368                        | 21                       |